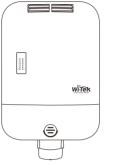

| PWR              | Solid on: The device power on is normal Off: The device is power off or failed |
|------------------|--------------------------------------------------------------------------------|
| Uplink           | Blinking: Data on TX/RX<br>Solid on: Uplink port link down                     |
| P1/P2/P3/P4: PoE | Off: The power is not working<br>Solid on: The power is working                |
| 1/2/3/4: Link    | Blinking: The Data on TX/RX<br>Solid on: The port link down                    |

1 10/100Mbps Uplink Port

3. Hardware Installation

4. Networking Application

If the product defects within three months after purchase, we will provide you a new

Warranty Card

- If the product defects within the three-year warranty period, we will provide the professional maintenance service.
- Proof of purchase and a complete product serial number are required to receive any services guaranteed as part of the limited warranty.
- Any other defects that are not caused by workmanship or product quality, such as
- natural disaster, water damage, extreme thermal or environmental conditions. sticker damaged, warranty card losing will disqualify the product from limited warranty.