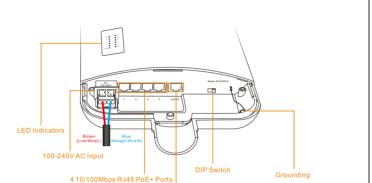

## 1. Package Contents

1 × Waterproof PoE Switch

1 × Quick installation guide

2. Product Overview

| WI-PS205-O DIP Switch Description |                                                                                                                                   |  |
|-----------------------------------|-----------------------------------------------------------------------------------------------------------------------------------|--|
| Default                           | The transmission distance of PoE port can be up to 100m with 100Mbps.                                                             |  |
| CCTV (VLAN+Extend)                | The transmission distance of PoE port can be up to 250m, and PoE ports are isolated. The rate is limited to 10Mbps for each port. |  |

| PWR              | Solid on: The device power on is normal Off: The device is power off or failed |
|------------------|--------------------------------------------------------------------------------|
| Uplink           | Blinking: Data on TX/RX<br>Solid on: Uplink port link down                     |
| P1/P2/P3/P4: PoE | Off: The power is not working<br>Solid on: The power is working                |
| 1/2/3/4: Link    | Blinking: The Data on TX/RX<br>Solid on: The port link down                    |

1 10/100Mbps Uplink Port

3. Hardware Installation

4. Networking Application

If the product defects within three months after purchase, we will provide you a new

Warranty Card

- If the product defects within the three-year warranty period, we will provide the professional maintenance service.
- Proof of purchase and a complete product serial number are required to receive any services guaranteed as part of the limited warranty.
- Any other defects that are not caused by workmanship or product quality, such as
- natural disaster, water damage, extreme thermal or environmental conditions. sticker damaged, warranty card losing will disqualify the product from limited warranty.