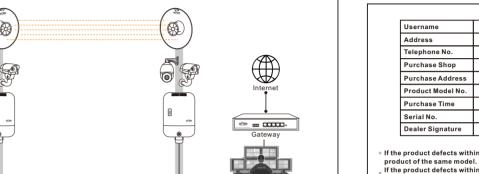

1 10/100Mbps Uplink Port

3. Hardware Installation

4. Networking Application

If the product defects within three months after purchase, we will provide you a new

Warranty Card

- If the product defects within the three-year warranty period, we will provide the professional maintenance service.
- Proof of purchase and a complete product serial number are required to receive any services guaranteed as part of the limited warranty.
- Any other defects that are not caused by workmanship or product quality, such as
- natural disaster, water damage, extreme thermal or environmental conditions. sticker damaged, warranty card losing will disqualify the product from limited warranty.