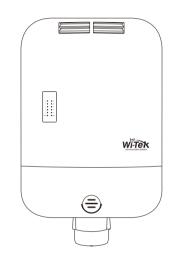

## 1. Package Contents

1 × Waterproof PoE Switch

1 × Quick installation guide

2. Product Overview

| WI-PS205-O DIP Switch Description |                                                                                                                                   |  |
|-----------------------------------|-----------------------------------------------------------------------------------------------------------------------------------|--|
| Default                           | The transmission distance of PoE port can be up to 100m with 100Mbps.                                                             |  |
| CCTV (VLAN+Extend)                | The transmission distance of PoE port can be up to 250m, and PoE ports are isolated. The rate is limited to 10Mbps for each port. |  |

| PWR              | Solid on: The device power on is normal Off: The device is power off or failed |
|------------------|--------------------------------------------------------------------------------|
| Uplink           | Blinking: Data on TX/RX<br>Solid on: Uplink port link down                     |
| P1/P2/P3/P4: PoE | Off: The power is not working<br>Solid on: The power is working                |
| 1/2/3/4: Link    | Blinking: The Data on TX/RX<br>Solid on: The port link down                    |