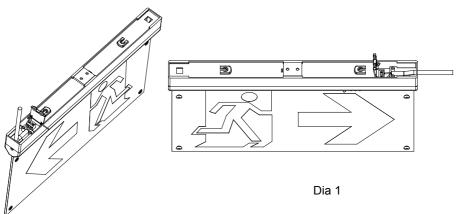

# Emergency function test before installation

- 1. Connect the AC cable according to the Dia 1.
  - -- The Mains indicator on,
  - -- The charging indicator on,
  - -- The Faulty indicator off,
- 2. Press the test button, The charging indicator off, and emergency function actived.
- 3. Cut off the AC power supply, The mains indictor & Charging indicator off and emergency functon on.