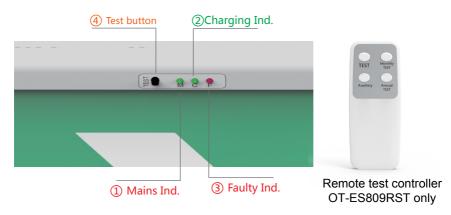

|                       | Art Nr. OT-ES809 |                                                                                                                                                                                       |                  |  |  |  |  |  |
|-----------------------|------------------|---------------------------------------------------------------------------------------------------------------------------------------------------------------------------------------|------------------|--|--|--|--|--|
| Model                 | ES809            | ES809 ES809ST ES809RST   polycarbonate + PMMA 9 pcs F546 bulb, White color >80   9 pcs F546 bulb, White color >80    1P20 AC200-240V 50/60HZ    AC200-240V 50/60HZ 1.5W    >0.5 <0.5S |                  |  |  |  |  |  |
| Material              |                  | polycarbonate + Pl                                                                                                                                                                    | MMA              |  |  |  |  |  |
| LED Chips             | r                | 9 pcs F546 bulb, W                                                                                                                                                                    | hite color       |  |  |  |  |  |
| Color Rendering Index |                  | >80                                                                                                                                                                                   |                  |  |  |  |  |  |
| Degree of protection  |                  | IP20                                                                                                                                                                                  |                  |  |  |  |  |  |
| Input Voltage         |                  | AC200-240V 50/6                                                                                                                                                                       | 60HZ             |  |  |  |  |  |
| Input power           |                  | 1.5W                                                                                                                                                                                  |                  |  |  |  |  |  |
| Power factor          |                  | >0.5                                                                                                                                                                                  |                  |  |  |  |  |  |
| Emergency change over |                  | <0.5S                                                                                                                                                                                 |                  |  |  |  |  |  |
| LED lifespan          |                  | 50,000 hrs                                                                                                                                                                            |                  |  |  |  |  |  |
| Standard              |                  | 60598-2-22:20                                                                                                                                                                         | 14               |  |  |  |  |  |
| Emergency Pack        |                  | 3.6V 0.6Ah                                                                                                                                                                            |                  |  |  |  |  |  |
| Emergency time        |                  | 3 Hours                                                                                                                                                                               |                  |  |  |  |  |  |
| Test                  | Manual Test      | Self-test                                                                                                                                                                             | Remote self test |  |  |  |  |  |
| Mains indicator       | NO               | RI                                                                                                                                                                                    | ED               |  |  |  |  |  |
| Charging indicator    | Green            |                                                                                                                                                                                       |                  |  |  |  |  |  |
| Faulty indicator      | NO               | RI                                                                                                                                                                                    | ED               |  |  |  |  |  |
| Luminous Flux(Mains)  | 40LM             |                                                                                                                                                                                       |                  |  |  |  |  |  |
| Luminous Flux(EM)     | 40LM             |                                                                                                                                                                                       |                  |  |  |  |  |  |

### 5.1 Testing (If no failure)

- 5.1.1. Manual function test. ES809ST: Active the ④ test button. ES809RST:Press "TEST" switch on controller.
  - a) The 2 Charging indicator OFF.
  - b) The Emergency function ON.
  - c) The test will cut off the mains
- 5.1.2 Monthly test.

ES809ST: Active the (4) test button for 5 second; ES809RST: Press the "Monthly TEST" switch on controller; or the lamp installed every 30 days.

- a) The ② Charging indicator will flash in 1HZ for 128s;
- b) The Emergency function ON;
- c) The test finished and back to standby mode.
- 5.1.3 Annual test.

ES809ST: Active the ④ test button for 7 second; ES809RST: Press the "Annual TEST switch on controller; or the lamp installed every 180 days.

- a) The ② Charging indicator will flash in 2HZ for 3hours;
- b) The charging will be cut off & emergency function ON 3hours;
- c) The lamp back to standby mode after test.

## 5.2 Testing (If any failure)

- 5.2.1 Battery failure: Monitored constantly. The ③ faulty indicator will falsh in 1 Hz if the battery failure any time.
- 5.2.3 Duration failure: Only in Annual self-test. The ③ faulty indicator will turn on constantly if the Battery can not last 3 hours