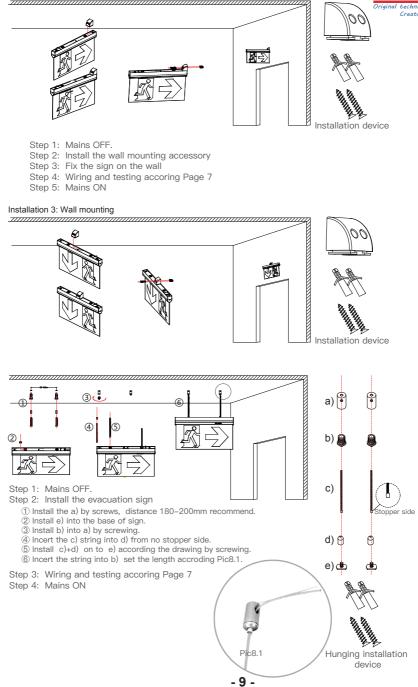

#### 8 Installation guide

- 1. All OTC emergency lights are designed for projects. Only qualified electrician can install or maintain it.
- 2. The mains have to be off during the installation or maintenance.

3. Keep the product far from heat sources and in a well ventilated area.

# Installation pack Alligator Anchor\*2 Ceiling mouting Accessory 4\*30 Screws \* 2 0 Hunging mouting Accessory \*2 The Wall mouting Accessory Install the PVC Legend

Installation 1: Ceiling mounting

#### Installation 2: Side wall mounting

\_\_\_\_\_

| recoro                       |  |
|------------------------------|--|
| pection                      |  |
| icy insp                     |  |
| ninaire emergency inspection |  |
| aire er                      |  |
| -umin                        |  |