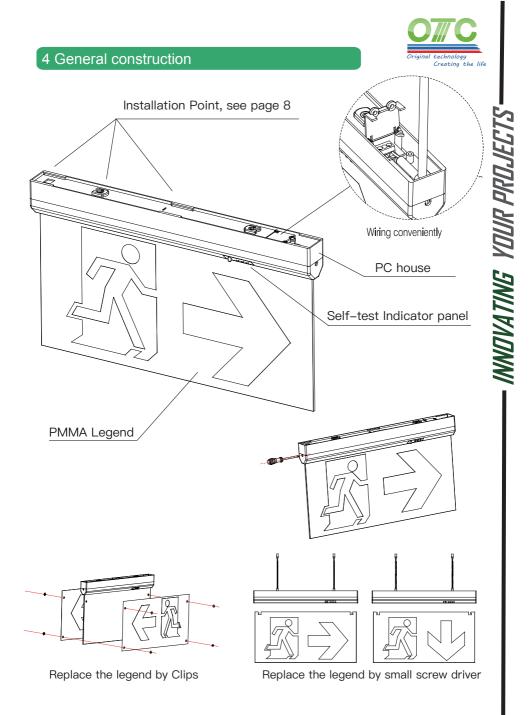

#### ADDITIONAL INFORMATION -COMPONENT REPLACEMENT

• The luminaire contains no user replaceable components other than the battery pack contained in emergency versions.

• The battery has a 4 year service life provided it is operatedand & maintained by regular testing, as detailed in this Usermanual. Failure to maintain or change the battery may result in reduced duration in emergency mode.

# Emergency function test before installation

- 1. Connect the AC cable according to the Dia 1.
  - -- The Mains indicator on,
  - -- The charging indicator on,
  - -- The Faulty indicator off,
- 2. Press the test button, The charging indicator off, and emergency function actived.
- 3. Cut off the AC power supply, The mains indictor & Charging indicator off and emergency functon on.

# Installation pack Alligator Anchor\*2 Ceiling mouting Accessory 4\*30 Screws \* 2 0 Hunging mouting Accessory \*2 The Wall mouting Accessory Install the PVC Legend

Installation 1: Ceiling mounting