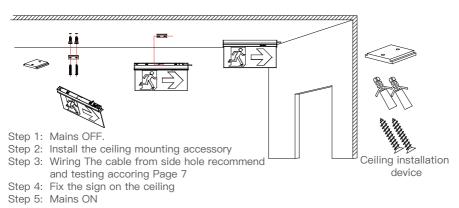

# Installation pack Alligator Anchor\*2 Ceiling mouting Accessory 4\*30 Screws \* 2 0 Hunging mouting Accessory \*2 The Wall mouting Accessory Install the PVC Legend

Installation 1: Ceiling mounting