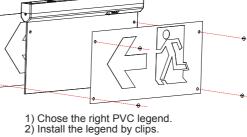

# Installation pack Alligator Anchor\*2 Ceiling mouting Accessory 4\*30 Screws \* 2 0 Hunging mouting Accessory \*2 The Wall mouting Accessory Install the PVC Legend

Installation 1: Ceiling mounting