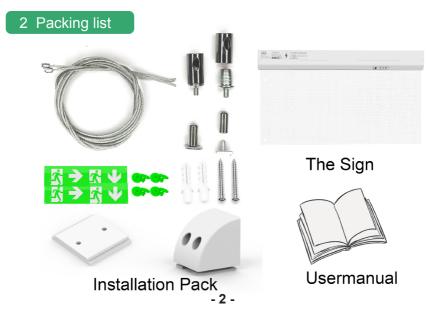

# Contents

| 1 Security realated information 2 |
|-----------------------------------|
| 2 Packing list ····· 2            |
| 3 Basic Parameters 3              |
| 4 General construction            |
| 5 Self / remote test system 5     |
| 6 Emergency controll logic 6      |
| 7 Emergency function & Wiring7    |
| 8 Installation guide              |
| 9 EM inspection record table 10   |

# Installation pack Alligator Anchor\*2 Ceiling mouting Accessory 4\*30 Screws \* 2 0 Hunging mouting Accessory \*2 The Wall mouting Accessory Install the PVC Legend

Installation 1: Ceiling mounting