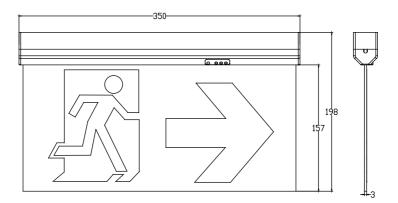

## 3 Basic Parmeters

| S         |             |
|-----------|-------------|
| ECJ       | I           |
| 2         | Material    |
| 22        | LED Chips   |
|           | Color Rend  |
| 6         | Degree of p |
|           | Input Volta |
| <i>()</i> | Input power |
|           | Power facto |
| 5         | Emergency   |
| N         | LED lifespa |
|           | Standard    |
| A         | Emergency   |
|           | Emergency   |
| N         | Test        |
| N N       | Mains indic |
|           | -           |

|                       | Art Nr. OT-ES809 |                                                                                                                                                                                       |                  |  |  |  |  |  |
|-----------------------|------------------|---------------------------------------------------------------------------------------------------------------------------------------------------------------------------------------|------------------|--|--|--|--|--|
| Model                 | ES809            | ES809 ES809ST ES809RST   polycarbonate + PMMA 9 pcs F546 bulb, White color >80   9 pcs F546 bulb, White color >80    1P20 AC200-240V 50/60HZ    AC200-240V 50/60HZ 1.5W    >0.5 <0.5S |                  |  |  |  |  |  |
| Material              |                  | polycarbonate + Pl                                                                                                                                                                    | MMA              |  |  |  |  |  |
| LED Chips             | r                | 9 pcs F546 bulb, W                                                                                                                                                                    | hite color       |  |  |  |  |  |
| Color Rendering Index |                  | >80                                                                                                                                                                                   |                  |  |  |  |  |  |
| Degree of protection  |                  | IP20                                                                                                                                                                                  |                  |  |  |  |  |  |
| Input Voltage         |                  | AC200-240V 50/6                                                                                                                                                                       | 60HZ             |  |  |  |  |  |
| Input power           |                  | 1.5W                                                                                                                                                                                  |                  |  |  |  |  |  |
| Power factor          |                  | >0.5                                                                                                                                                                                  |                  |  |  |  |  |  |
| Emergency change over |                  | <0.5S                                                                                                                                                                                 |                  |  |  |  |  |  |
| LED lifespan          |                  | 50,000 hrs                                                                                                                                                                            |                  |  |  |  |  |  |
| Standard              |                  | 60598-2-22:20                                                                                                                                                                         | 14               |  |  |  |  |  |
| Emergency Pack        |                  | 3.6V 0.6Ah                                                                                                                                                                            |                  |  |  |  |  |  |
| Emergency time        |                  | 3 Hours                                                                                                                                                                               |                  |  |  |  |  |  |
| Test                  | Manual Test      | Self-test                                                                                                                                                                             | Remote self test |  |  |  |  |  |
| Mains indicator       | NO               | RI                                                                                                                                                                                    | ED               |  |  |  |  |  |
| Charging indicator    | Green            |                                                                                                                                                                                       |                  |  |  |  |  |  |
| Faulty indicator      | NO               | RI                                                                                                                                                                                    | ED               |  |  |  |  |  |
| Luminous Flux(Mains)  | 40LM             |                                                                                                                                                                                       |                  |  |  |  |  |  |
| Luminous Flux(EM)     | 40LM             |                                                                                                                                                                                       |                  |  |  |  |  |  |